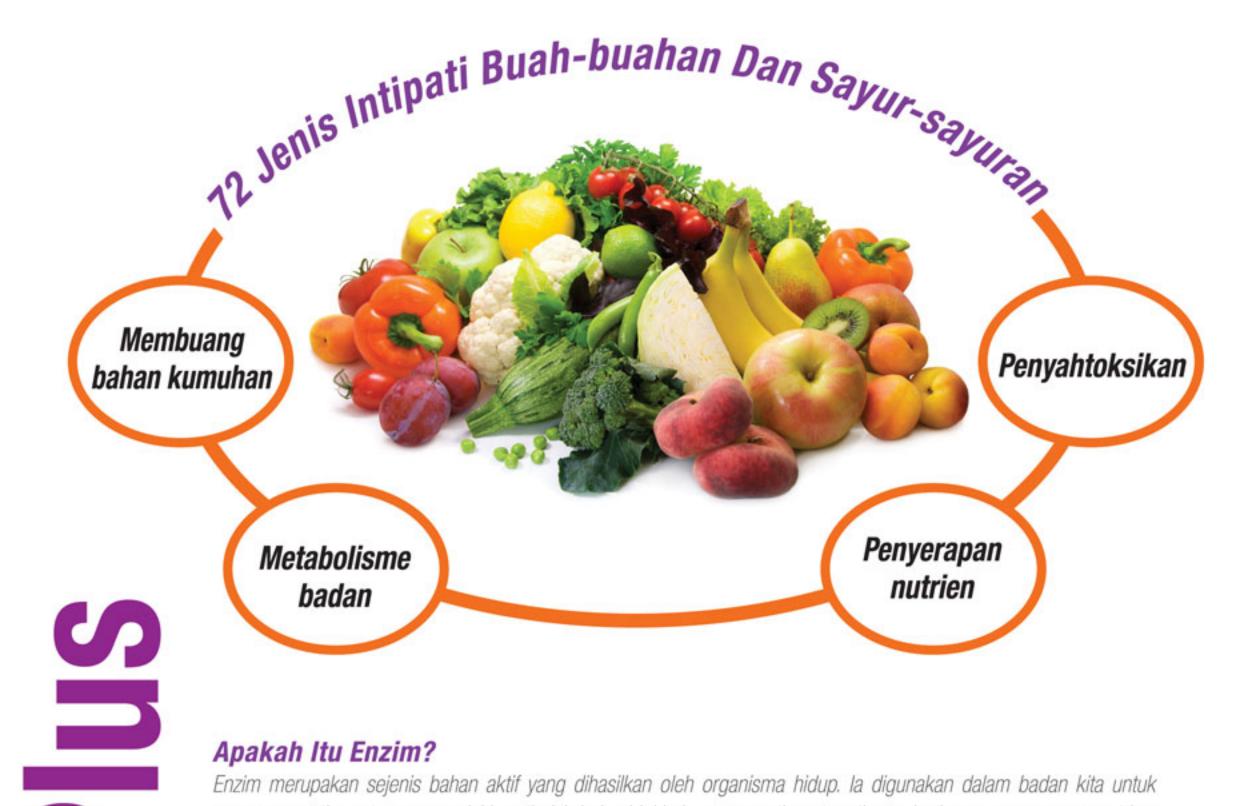

K-Cenzyme Plus merupakan sejenis minuman kesihatan beralkali tinggi yang kaya dengan enzim yang dihasilkan daripada pati buah-buahan dan sayur-sayuran semula jadi dengan menggunakan teknologi penapaian berteknologi tinggi. Produk ini amat berkesan dalam menyahtoksikkan badan serta menguatkan daya penyerapan nutrien-nutrien di dalam badan kita. Ia dihasilkan daripada 72 jenis intipati buah-buahan dan sayur-sayuran, manfaat-manfaat K-Cenzyme Plus ialah untuk:

- Membersihkan sistem pencernaan
- Membantu membuang bahan kumuhan badan
- Menggalakkan metabolisme badan
- Memperbaik penyerapan nutrien

# Apakah Itu Enzim?

Enzim merupakan sejenis bahan aktif yang dihasilkan oleh organisma hidup. Ia digunakan dalam badan kita untuk mempercepatkan atau menggalakkan tindak balas biokimia yang penting seperti penghadaman, penyerapan nutrien, pernafasan, pertahanan daripada radikal-radikal bebas, penghasilan tenaga dan banyak lagi. Oleh itu, enzim memainkan peranan yang penting untuk memastikan fungsi-fungsi badan kita dalam keadaan yang optimum.